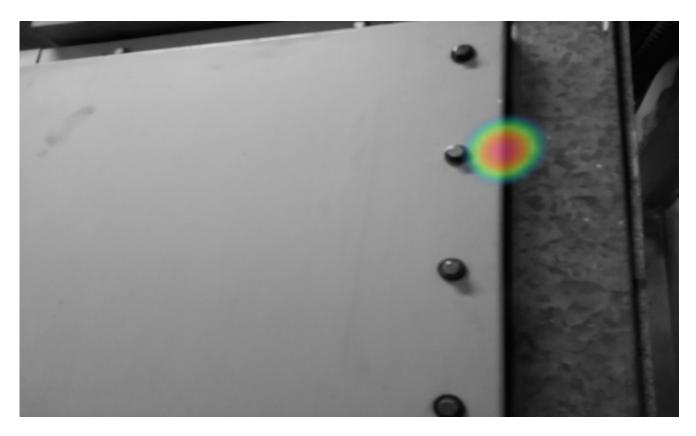

## **Properties**

| Level        | 30.3 dB                             |
|--------------|-------------------------------------|
| Created date | 18.12.2020                          |
| Device       | AC130033                            |
| Device Label | AC130033_00028_201218_0<br>313_0028 |
| Distance     | 5 m                                 |
| Voltage      | 11.4 kV                             |
| Location     | switchgear                          |