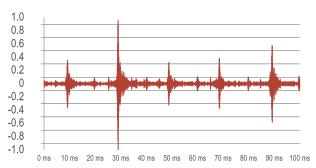

less.

### Recommendation

Typically no action required unless power loss, audible noise, electromagnetic interference, or deterioration of nearby polymer insulators is a problem.

## **Properties**

| Level        | 30.3 dB                             |
|--------------|-------------------------------------|
| Created date | 18.12.2020                          |
| Device       | AC130033                            |
| Device Label | AC130033_00028_201218_0<br>313_0028 |
| Distance     | 5 m                                 |
| Voltage      | 11.4 kV                             |
| Location     | switchgear                          |

## Partial discharge type PRPD



positive and negative corona

floating discharge

**Comments** 

surface or internal discharge



10 ms

15 ms

## Waveform