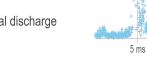

## Partial discharge type PRPD

positive and negative corona

floating discharge

**Comments** 

surface or internal discharge

10 ms

15 ms